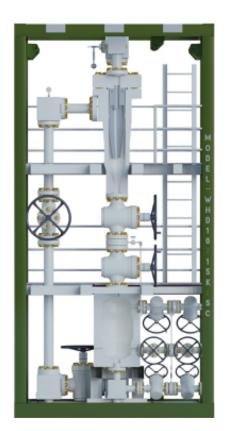

## Desander

Baleen Process Solutions offers a variety of options for desanders that effectively remove solids from liquids using centrifugal action. No moving parts and a wide range of solids removal applications in muliphase fluid conditions.

## Applications

- Produced Sand Removal upstream of boarding choke
- · Well Test flowbacks
- Coiled Tubing cleanup
- Underbalanced drilling operations

|                          | DS14             | DS14 - HP           |
|--------------------------|------------------|---------------------|
| Rate:                    | 14 BPM           | 14 BPM              |
| Max. Pressure:           | 250 PSI @ 200 F  | 15,000 PSI          |
| Tare Weight:             | 4,520 LB         | 23,000 LB           |
| Operating Weight:        | 5,700 LB         | 24,760 LB           |
| Dimensions:              | 7' x 4'4" x 9'1" | 6'7" x 4'9" x 19'5" |
| Deck Load:               | 188 PSF          | 800 PSF             |
| Specification:           | ASME Code Vessel | API 6A NACE MRO175  |
| Overpressure Protection: | PSV (Fire Case)  | NA                  |