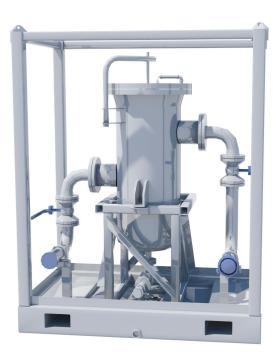

## Desander

Baleen Process Solutions offers a variety of options for desanders that effectively remove solids from liquids using centrifugal action. No moving parts and a wide range of solids removal applications in muliphase fluid conditions.

## Applications

- Produced Sand Removal upstream of boarding choke
- · Well Test flowbacks
- Coiled Tubing cleanup
- Underbalanced drilling operations

|                          | DS14             | DS14 - HP           |
|--------------------------|------------------|---------------------|
| Rate:                    | 14 BPM           | 14 BPM              |
| Max. Pressure:           | 250 PSI @ 200 F  | 15,000 PSI          |
| Tare Weight:             | 4,520 LB         | 23,000 LB           |
| Operating Weight:        | 5,700 LB         | 24,760 LB           |
| Dimensions:              | 7' x 4'4" x 9'1" | 6'7" x 4'9" x 19'5" |
| Deck Load:               | 188 PSF          | 800 PSF             |
| Specification:           | ASME Code Vessel | API 6A NACE MRO175  |
| Overpressure Protection: | PSV (Fire Case)  | NA                  |