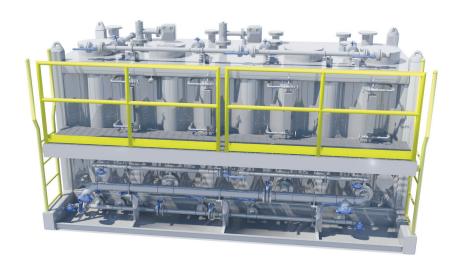

## Separation Tank

Rate: 10,000 BPD

Max. Pressure: 5 PSIG

Tare Weight: 18,060 LB

Operating Weight (1.2 SG): 55,700 LB

**Dimensions:** 15'8" x 8'6" x 11'

Deck Load: 412 PSF

**Specification:** AISC Steel Construction