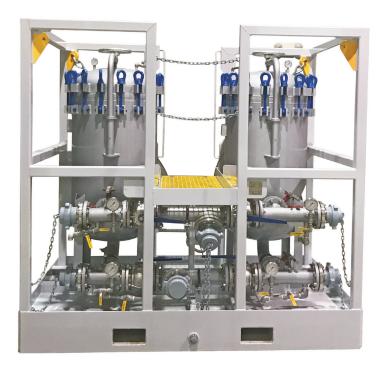

**SRV-28** 

Rate: 28 BPM

Max. Pressure: 275PSI @ 100F

150PSI @ 220F

Tare Weight: 6,360 LB

Operating Weight (1.2 SG): 9,355 LB

**Dimensions:** 8'5" x 5'9" x 8'

Deck Load: 193 PSF

Quantity: 8 elements per vessel (2 vessels)

Particle Size Removal: .05 to 200 µm

Filter Type: Cartridge or Bag

**Specification:** ASME Code Vessel

**Overpressure Protection:** PSV (Fire Case)

2720 West Willow Street Scott, Louisiana 70583 North America 281 632 8483 International 281 632 8085