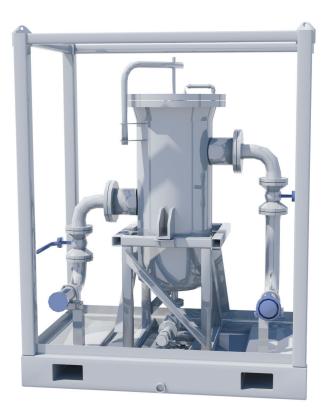

## Desander

Effectively removes solids from liquids using centrifugal action. No moving parts and used for a wide range of solids removal applications.

## Rate: 14 BPM

Max. Pressure: 250 PSI @ 200 F

Tare Weight: 4,520 LB

**Operating Weight: 5,700 LB** 

**Dimensions:** 7' x 4'4" x 9'1"

Deck Load: 188 PSF

Specification: ASME Code Vessel

Overpressure Protection: PSV (Fire Case)